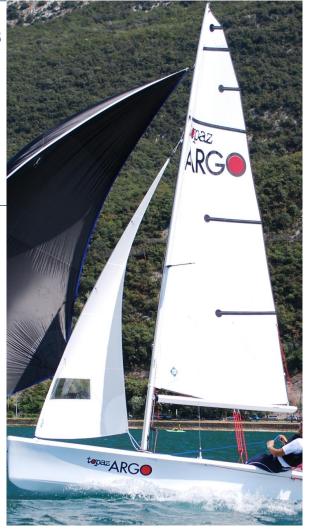

## World Sailing Learn to Sail Boat Topaz Argo

The Topaz Argo is an ideal multipurpose dinghy for training and racing across a wide range of crew weights and abilities. Design for two crew but with comfortable capacity for up to four adults.