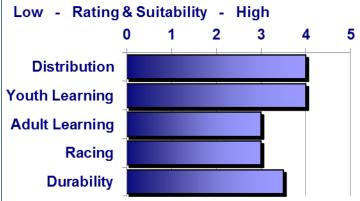

## World Sailing Learn to Sail Boat Topaz Argo





The Topaz Argo is an ideal multipurpose dinghy for training and racing across a wide range of crew weights and abilities. Design for two crew but with comfortable capacity for up to four adults.



## **Technical Details:**

| I are artle are                | 4.50                     |
|--------------------------------|--------------------------|
| Length – m                     | 4.50                     |
| Beam – m                       | 1.85                     |
| Hull weight - kg               | 110                      |
| Mainsail area – m <sup>2</sup> | 8.12                     |
| Jib area – m²                  | 3.30                     |
| Spinnaker area- m <sup>2</sup> | 10.60                    |
| Stayed rig                     | Yes                      |
| Trapeze                        | No/ Optional             |
| Hull construction              | Rotomoulded Polyethylene |
| Safety features                | Mast Head Float          |
| Maximum Load