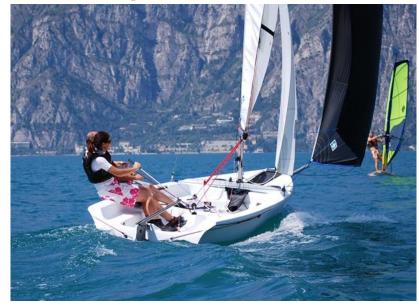

## World Sailing Learn to Sail Boat Topaz Argo

The Topaz Argo is an ideal multipurpose dinghy for training and racing across a wide range of crew weights and abilities. Design for two crew but with comfortable capacity for up to four adults.